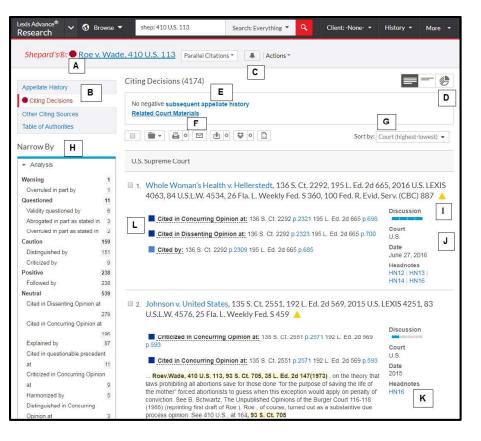

# SHEPARD'S®引证分析

- ④ 看一下案件前面的处置标示符号,通过Shepard's Signal™ indicators,让您一眼就知道后续的法律处置状态。
- ⑧ 快速导览 Shepard's分析报告时所产生的讯息:
  - 上诉历史
  - 后续援引本案的判决
  - 其他的引证资料来源,例如条约等等。
  - 判例表,显示本案所引用的判例以及其 后续的法律处置。
- ⑥ 建立贴心警示,当Shepard's法律状态变更时,即可自动取得更新。使用者甚至还能选择变更的类型,例如否定分析等。
- ① 点击Grid View可以看到所有援引本案且具有前后关系的文献,以及司法管辖层级与时间的方式所形成的大图表。
- ④ 观看一个句子就可以快速明了本案后续的案件历史发展。
- ④ 这些熟悉的图示可提供储存、传送或分享的功能,便 于储存报告到资料夹或传递报告。例如传递Shepard's 报告、引证文献的全文是两者同时进行。

- ⑥ 依日期排序报告结果。
- ④ 依特定法律处置、特殊判例注解、司法管辖层级、时间范围或讨论深度限缩检索,可就结果信息检索特定关键字,这样能快速过滤引证文献查找到重要判例。点击一个检索过滤词,就会在Narrow By之下显现蓝色字体(并无显示于如上画面中)。只要点击蓝框里的X并选择移除多个检索过滤词后就可完成该检索过滤词的移除。
- ① 透过检视Shepard's Signal ™ Indicators 案例服务来查看 引用的判例其后续的处置情况。
- ② 您可以从 Depth of Discussion 的显示指标中,快速 了解您使用Shepardized™查询后,援引本案的判例对 本案所探讨的深度为何。
- ⑥ 点击一个特别标示的判例注解,就可找到援引本案的判例与本案相类似的法律专用术语。
- ① 透过旗子颜色、简短说明、精确纪录文献与讨论中的判例用语,即可精准凸显援引本案判例的法律用语。