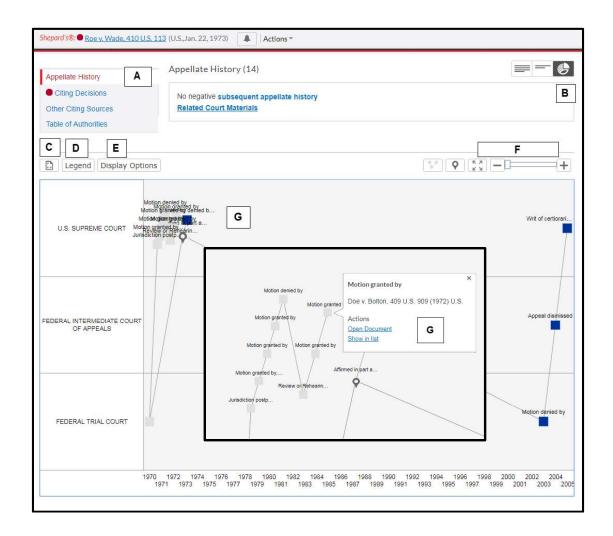

# SHEPARD'S。图解:标示上诉历史

可以更清楚的认识本案在历经各个不同管辖法院后的「生命周期」

- ④ 点击Appellate History,画面会出现引证文献清单,即 可在页面上观看上诉历史。
- ⑧ 点击Grid View(Map页面同时显示)查看地图式的上 诉历史。
- © 只要在适合打印页面点击 Print 即可打印地图。
- ① 点击 Legend了解地图图示意涵。

- ⑥ Display Options移除地图标记,例如:间接历史与再现 地图。
- ⑥ 利用这三个图示缩放 Shepardized 引文地图,可转为全荧幕观看或分别扩大/缩小地图。
- ⑥ 如要检视诉讼历史中某个重要的判例,只要点击该地 图图示后,即可开启该文件全文或条列引证文献重 点。