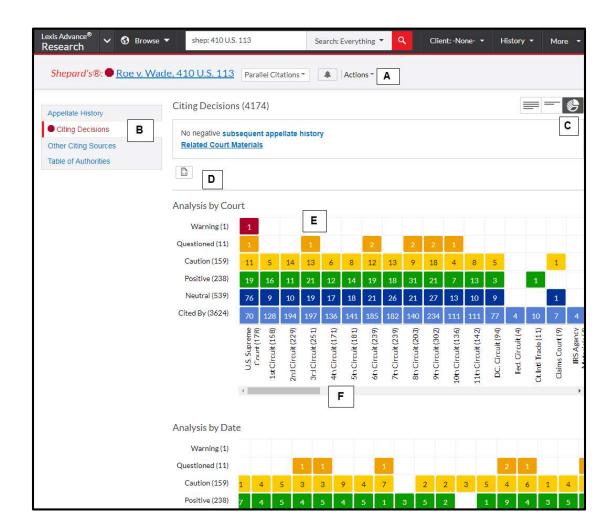

# SHEPARD'S®图解: 点出引证文献趋势

法律案件几乎很少是完全被驳回或否决的,而判例的法律争点可能会持续在很多的司法管辖法院当中被引证,所以这个图解 方格可快速有效地显示这些重要的关键信息。

- ④ 点击闹钟图示,可针对本案的负面分析、任何变更或选定的变更,完成变更警示的设定。
- ⑥ 点击Citing Decisions,就可在List页面上查阅引证文献。
   引证判例清单是预设页面信息。
- ① 点击Grid View取得宏观图解方格。
- ① 只要在适合打印页面点击 Print,即可打印图解方格。

- ⑥ 点击一个图表方格,然后选定图表中的这些判例, 即可立即链接这些重要的引证文献。
- ⑥ 使用者可依据图表中的分析语汇、司法管辖法院或 年份进行过滤检索,就可看到在选定页面中的这些 判例。

例如:点击 7th Circuit(69)。

点击画面下方的 Legend键(无显示),可以了解图解方格 的构成要素。Legend键也可在 List 画面下方看到。